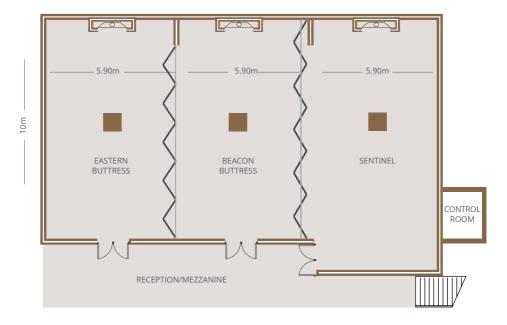

#### **CONFERENCE FACILITIES**

CONFERENCE

NCE PARKING

SEATING 108 pax 72 pax 72 pax 130 pax 80 pax 80 pax 60 pax 40 pax 40 pax WORKSHOP (ROUND TABLES) 90 pax 50 pax 50 pax 100 pax 50 pax 50 pax 88 pax 88 pax 132 pax

Pax may vary according to seating arrangement There are also two boardrooms available

T: +27 (0)36 438 2500 | E: res@lsh.co.za R74 near Oliviershoek Pass, Bergville | 297km from King Shaka International Airport 322km from O.R. Tambo International Airport