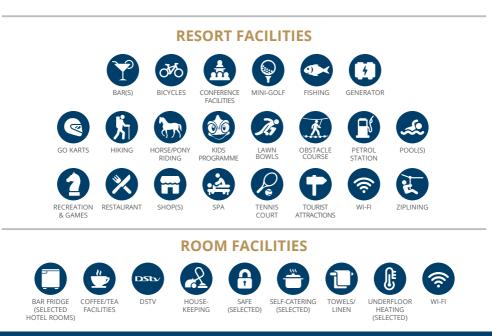

#### ALPINE CHARM IN THE BREATHTAKING BERG

Revel in serene silence far from traffic and meetings, enjoy our hearty buffet carveries, crackling log fires and perhaps even some pampering at our spa. Relaxation and comfort are yours for the taking at this affordable family accommodation, with plenty of outdoor activities for both kids and adults to complete your stay and guarantee your return. Locally known as "the Berg", the iconic mountain peaks offer every excitement, from serious hiking to gentle strolls through forested glades, the highest waterfall in the world and even a spot of culture. Little Switzerland is an addictively beautiful place far from the well-trodden tourist paths, where you can climb, bike, ride horseback, fish and spot birds and wildlife to your heart's content.