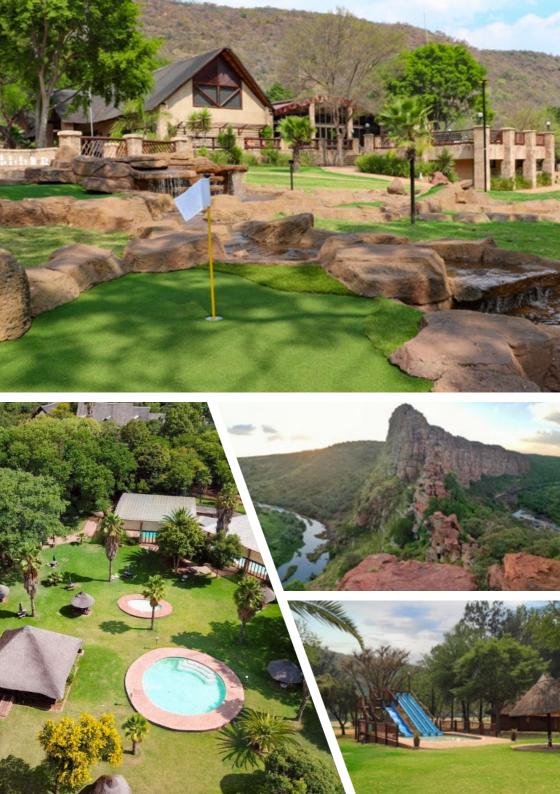

#### SERENITY ALONG THE BANKS OF THE OLIFANTS RIVER

Arrive ready to camp, caravan, or put your feet up in one of our comfortable cabins, chalets, or river view apartments. Olifants River Lodge has that winning formula – easy access and ample accommodation choices (245 beds) that won't break the bank. Whether you're an adventurous duo, a corporate team, or have a group of scholars in tow, expect nothing less than the kind of hospitality that makes you feel right at home. As for our facilities, the list is long. Olifants River Lodge offers everything from wedding venues, to banqueting spaces and a large indoor heated pool. Whatever tops your travel list, you're guaranteed to find it here. There are braais to light, trails to hike, and fish to catch. Our on-site restaurant leaves little doubt that you'll leave with a full belly, a happy heart, and the hope of visiting us again.