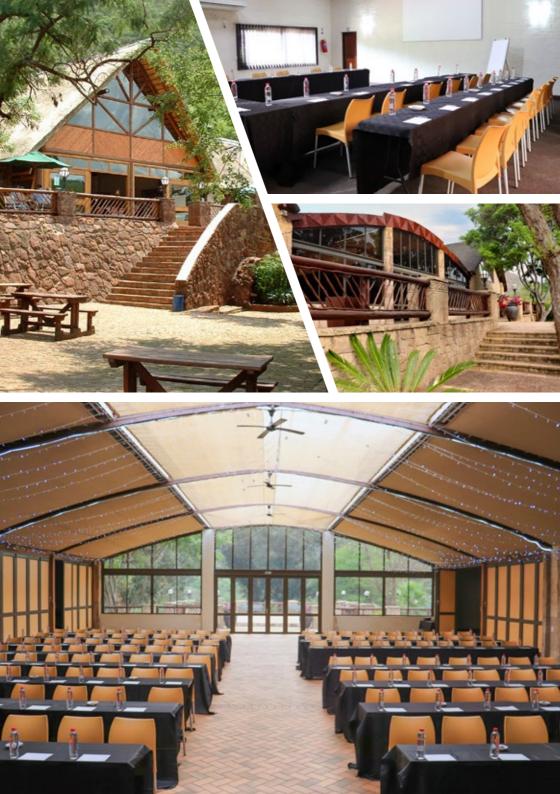

#### **CONFERENCE FACILITIES**

& SCREEN

SEATING 40 pax 80 pax 200 pax 40 pax 40 pax 70 pax 180 pax 50 pax 50 pax 50 pax 100 pax 50 pax 20 pax 20 pax 20 pax 130 pax 300 pax 50 pax 50 pax 40 pax

| SEATING     | DZOMBO | КАМВИКИ | SHAWUBUKU | SINGWEDZI | ENKULU  |
|-------------|--------|---------|-----------|-----------|---------|
| SCHOOL ROOM | 50 pax | 100 pax | 50 pax    | 220 pax   | 500 pax |
| BANQUET     | 60 pax | 100 pax | 60 pax    | 140 pax   | 400 pax |
| U-SHAPE     | 40 pax | 60 pax  | 40 pax    | 80 pax    | 150 pax |
| CINEMA      | 80 pax | 180 pax | 80 pax    | 300 pax   | 800 pax |

Fully equipped with multimedia, a big screen, air conditioning, luxury ablutions and a beautiful bushveld view. Our versatility for different functions, conferences, team building and exhibitions allows us to host any event. The Enkulu Centre offers four breakaway rooms which can be combined to create one venue that can seat up to 800 people.

Olifants River Lodge make use of an energetic, professional company, who facilitate team building activities. Programmes are tailor-made to suit any conference, function or excursion ranging from recreational activities to adventure sports and team development.