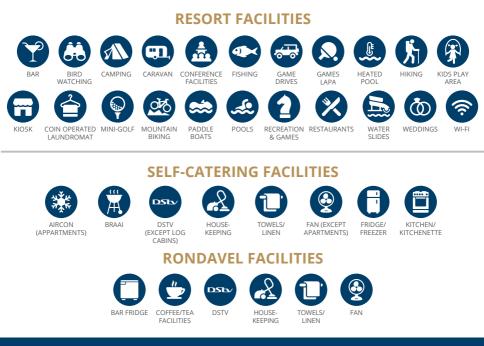

#### SERENITY ALONG THE BANKS OF THE OLIFANTS RIVER

Arrive ready to camp, caravan, or put your feet up in one of our comfortable cabins, chalets, or river view apartments. Olifants River Lodge has that winning formula – easy access and ample accommodation choices (245 beds) that won't break the bank. Whether you're an adventurous duo, a corporate team, or have a group of scholars in tow, expect nothing less than the kind of hospitality that makes you feel right at home. As for our facilities, the list is long. Olifants River Lodge offers everything from wedding venues, to banqueting spaces and a large indoor heated pool. Whatever tops your travel list, you're guaranteed to find it here. There are braais to light, trails to hike, and fish to catch. Our on-site restaurant leaves little doubt that you'll leave with a full belly, a happy heart, and the hope of visiting us again.

Rooms: 16 thatched rondavels | Self-catering units: 7 three bedroom apartments, 30 two bedroom apartments, 3 log cabins, 6 cabanas | 60 camp sites

T: +27 (0)13 243 9401/2 | C: +27 (0)82 892 3029 or +27 (0)82 893 1907 24hr Central Reservations: +27 (0)861 010 347