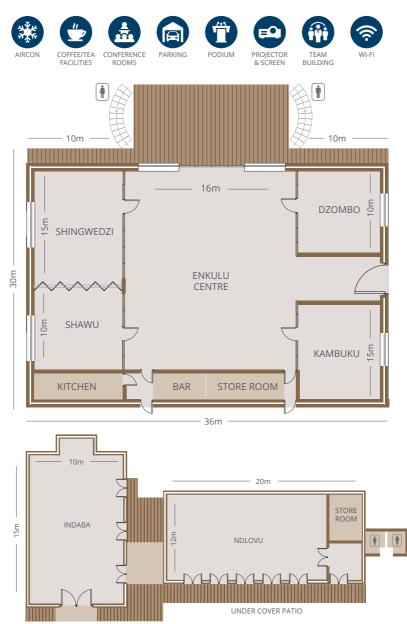

#### **CONFERENCE FACILITIES**

& SCREEN

SEATING 40 pax 80 pax 200 pax 40 pax 40 pax 70 pax 180 pax 50 pax 50 pax 50 pax 100 pax 50 pax 20 pax 20 pax 20 pax 130 pax 300 pax 50 pax 50 pax 40 pax

| SEATING     | DZOMBO | КАМВИКИ | SHAWUBUKU | SINGWEDZI | ENKULU  |
|-------------|--------|---------|-----------|-----------|---------|
| SCHOOL ROOM | 50 pax | 100 pax | 50 pax    | 220 pax   | 500 pax |
| BANQUET     | 60 pax | 100 pax | 60 pax    | 140 pax   | 400 pax |
| U-SHAPE     | 40 pax | 60 pax  | 40 pax    | 80 pax    | 150 pax |
| CINEMA      | 80 pax | 180 pax | 80 pax    | 300 pax   | 800 pax |

Fully equipped with multimedia, a big screen, air conditioning, luxury ablutions and a beautiful bushveld view. Our versatility for different functions, conferences, team building and exhibitions allows us to host any event. The Enkulu Centre offers four breakaway rooms which can be combined to create one venue that can seat up to 800 people.