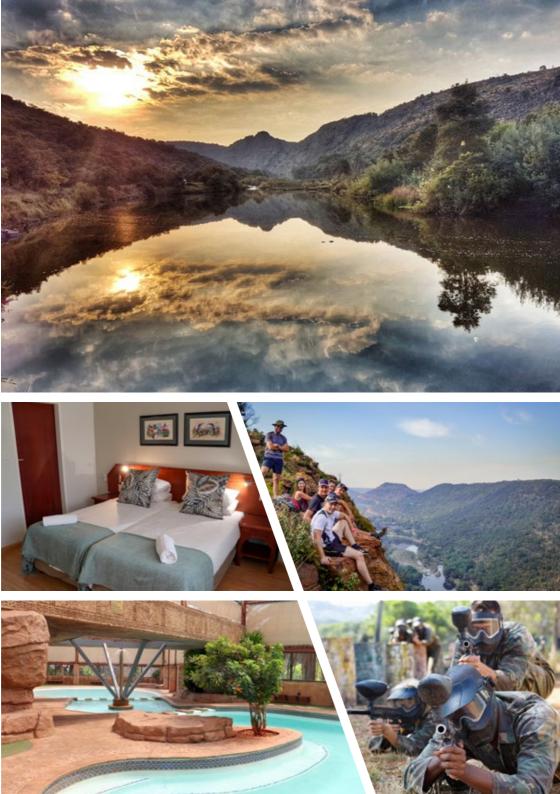

#### SERENITY ALONG THE BANKS OF THE OLIFANTS RIVER

Arrive ready to camp, caravan, or put your feet up in one of our comfortable cabins, chalets, or river view apartments. Olifants River Lodge has that winning formula – easy access and ample accommodation choices (245 beds) that won't break the bank. Whether you're an adventurous duo, a corporate team, or have a group of scholars in tow, expect nothing less than the kind of hospitality that makes you feel right at home. As for our facilities, the list is long. Olifants River Lodge offers everything from wedding venues, to banqueting spaces and a large indoor heated pool. Whatever tops your travel list, you're guaranteed to find it here. There are braais to light, trails to hike, and fish to catch. Our on-site restaurant leaves little doubt that you'll leave with a full belly, a happy heart, and the hope of visiting us again.

Olifants River Lodge make use of an energetic, professional company, who facilitate team building activities. Programmes are tailor-made to suit any conference, function or excursion ranging from recreational activities to adventure sports and team development.