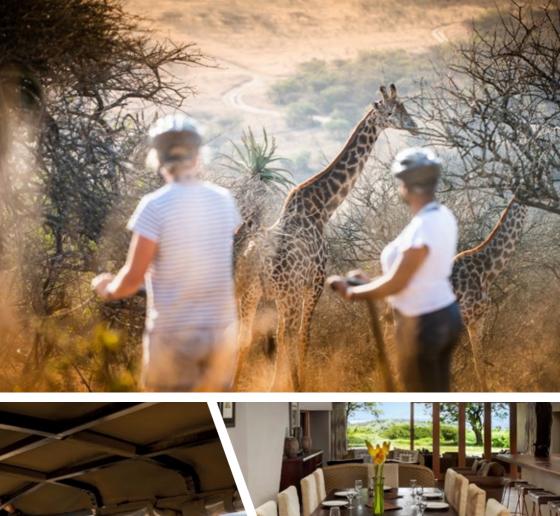

#### STAY IN THE HEART OF A WILDLIFE CONSERVANCY

Tala offers a splendid mix of rooms across a collection of lodges and houses, including selfcatering in our Fisherman's Cottage to our newly refurbished, exclusive Leadwood Manor House. Dining options include Paperbark Restaurants as well as traditional outdoor bomas, making it ideal for day conferences, special occasions, weddings and tour groups. Tala spans some 3000 hectares, encompassing a mix of acacia thornveld, open grassland and a sensitive wetland, which attracts more than 380 bird species and plenty of big game. Day visitors are welcome and there are picnic and braai areas. Activities include mountain biking, game drives, paintball, archery and so much more.

#### **RESORT FACILITIES**

CONFERENCE **FACILITIES** 

MOUNTAIN BIKING

PAINTBALL

RESTAURANT

TOURIST ATTRACTIONS

WATER SLIDES

WEDDINGS

Paperbark Lodge: 12 rooms | Paperbark House: 7 rooms | Leadwood Lodge: 6 luxury cottages Leadwood Manor House: 3 en suite rooms and the presidential suite Figtree House: 5 self-catering en suite rooms | Fisherman's Cottage: 2 self-catering rooms