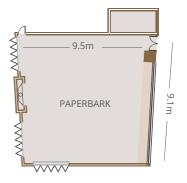

WI-FI

| SEATING     | FIGTREE | PAPERBARK | LEADWOOD |
|-------------|---------|-----------|----------|
| SCHOOL ROOM | -       | 30 pax    | -        |
| BOARDROOM   | -       | 20 pax    | 11 pax   |
| CINEMA      | 60 pax  | 50 pax    | -        |
| U-SHAPE     | -       | 20 pax    | -        |