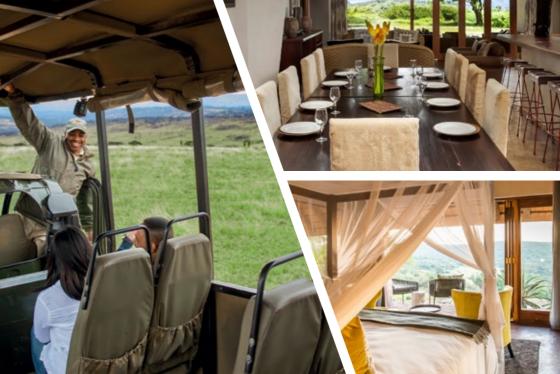

#### STAY IN THE HEART OF A WILDLIFE CONSERVANCY

Tala offers a splendid mix of rooms across a collection of lodges and houses, including selfcatering in our Fisherman's Cottage to our newly refurbished, exclusive Leadwood Manor House. Dining options include Paperbark Restaurants as well as traditional outdoor bomas, making it ideal for day conferences, special occasions, weddings and tour groups. Tala spans some 3000 hectares, encompassing a mix of acacia thornveld, open grassland and a sensitive wetland, which attracts more than 380 bird species and plenty of big game. Day visitors are welcome and there are picnic and braai areas. Activities include mountain biking, game drives, paintball, archery and so much more.

#### **RESORT FACILITIES**

CONFERENCE **FACILITIES** 

MOUNTAIN BIKING

PAINTBALL

RESTAURANT

TOURIST ATTRACTIONS

WATER SLIDES

WEDDINGS

Paperbark Lodge: 12 rooms | Paperbark House: 7 rooms | Leadwood Lodge: 6 luxury cottages Leadwood Manor House: 3 en suite rooms and the presidential suite Figtree House: 5 self-catering en suite rooms | Fisherman's Cottage: 2 self-catering rooms