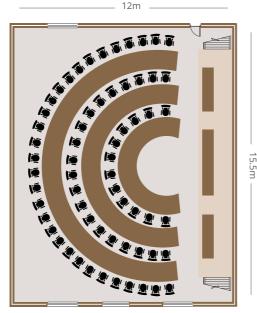

WI-FI

| SEATING     | FIGTREE | PAPERBARK | LEADWOOD |
|-------------|---------|-----------|----------|
| SCHOOL ROOM | -       | 30 pax    | -        |
| BOARDROOM   | -       | 20 pax    | 11 pax   |
| CINEMA      | 60 pax  | 50 pax    | -        |
| U-SHAPE     | -       | 20 pax    | -        |