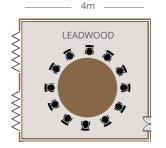

WI-FI

| SEATING     | FIGTREE | PAPERBARK | LEADWOOD |
|-------------|---------|-----------|----------|
| SCHOOL ROOM | -       | 30 pax    | -        |
| BOARDROOM   | -       | 20 pax    | 11 pax   |
| CINEMA      | 60 pax  | 50 pax    | -        |
| U-SHAPE     | -       | 20 pax    | -        |