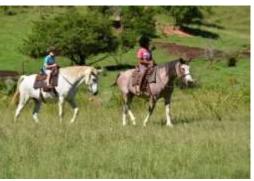

#### <u>CHILD HORSE RIDES – (BOOKINGS ESSENTIAL)</u>

(Maximum of 5 children per ride)

- Suitable for ages 12 years and under
- Times: 09:00am & 02:00pm
- R100 per child
- 30 min activity

## HORSE RIDING - (BOOKINGS ESSENTIAL)

(Maximum of 6 people)

- Supervised activity
- Suitable for ages 13 years and older
- Times: 10:00am & 03:00pm
- R250 per person
- 1hr activity