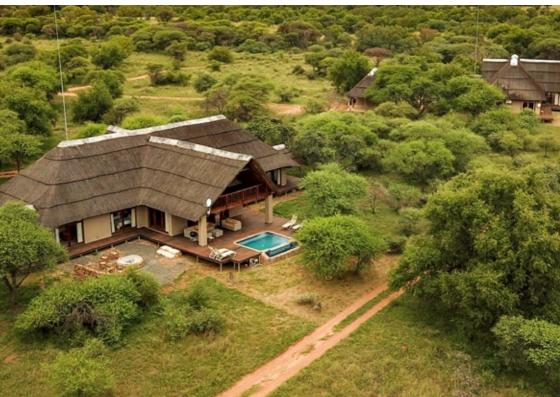

#### **EXPERIENCE AN AUTHENTIC BUSH RETREAT**

Located just 90min drive from Johannesburg, Finfoot Lake Reserve beckons as an escape to a tranquil retreat that goes beyond a typical weekend getaway or extended holiday, offering a truly transformative experience. Explore a variety of accommodation options, from comfortable chalets to stylish self-catering villas and luxury tents nestled near the Vaalkop Dam—perfect for families and groups celebrating special moments. The heart of Finfoot Lake Reserve is the central thatched lapa, featuring a bar, cozy lounge and games room, serving delightful meals. Get pampered at the spa, enjoy relaxation by the serene swimming pool with a refreshing cocktail or step onto the sun deck to connect with nature. Bring your bike, paddle on the lake, embark on a bush walk or game drive, enjoy a sunset barge cruise, or add a playful twist with a segway safari.