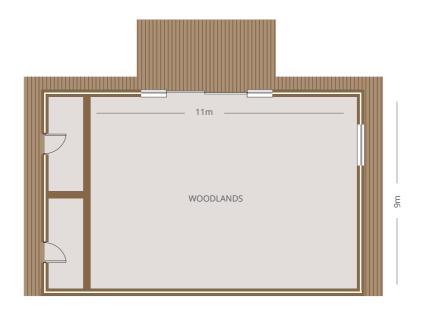

### **CONFERENCE FACILITIES**

**FACILITIES** 

CONFERENCE ROOMS

PARKING

PROJECTOR & SCREEN

BUILDING

| SEATING     | WOODLANDS | SMALL BOAT | LARGE BOAT | ВОМА   | EXECUTIVE TENT |
|-------------|-----------|------------|------------|--------|----------------|
| SCHOOL ROOM | 60 pax    | -          | -          |        | -              |
| BOARDROOM   | 40 pax    | -          | -          | -      | 10 pax         |
| BANQUET     | -         | -          | -          | ·      | -              |
| CINEMA      | 80 pax    | -          | -          | ·      | -              |
| U-SHAPE     | 60 pax    | -          | -          | -      | -              |
| ON ENQUIRY  | -         | 8 pax      | 12 pax     | 50 pax | -              |