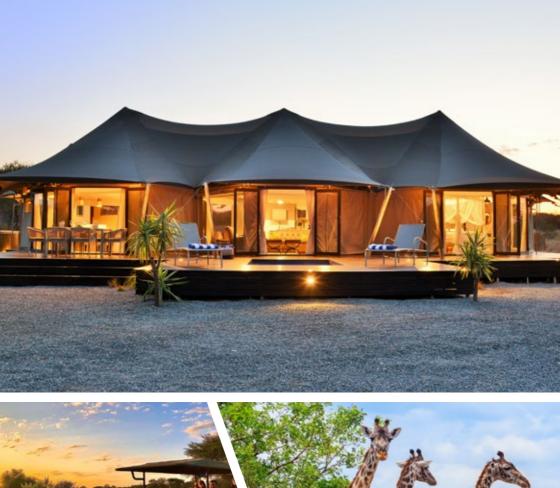

#### **EXPERIENCE AN AUTHENTIC BUSH RETREAT**

Located just 90min drive from Johannesburg, Finfoot Lake Reserve beckons as an escape to a tranquil retreat that goes beyond a typical weekend getaway or extended holiday, offering a truly transformative experience. Explore a variety of accommodation options, from comfortable chalets to stylish self-catering villas and luxury tents nestled near the Vaalkop Dam—perfect for families and groups celebrating special moments. The heart of Finfoot Lake Reserve is the central thatched lapa, featuring a bar, cozy lounge and games room, serving delightful meals. Get pampered at the spa, enjoy relaxation by the serene swimming pool with a refreshing cocktail or step onto the sun deck to connect with nature. Bring your bike, paddle on the lake, embark on a bush walk or game drive, enjoy a sunset barge cruise, or add a playful twist with a segway safari.

#### RESORT FACILITIES

CLAY PIGEON **FACILITIES** SHOOTING

ARFA

PROGRAMME

MOLINTAIN BIKING

POOL(S)

RECREATION & GAMES

RESTAURANT

#### ROOM FACILITIES

FRIDGE

(VILLAS & TENTS)

HOUSE-KEEPING

LAUNDRY SERVICE

SELF-CATERING (SELECTED)

TOWELS/ LINEN

Rooms: 26 chalets, 2 self-catering villas, 3 self-catering luxury tents