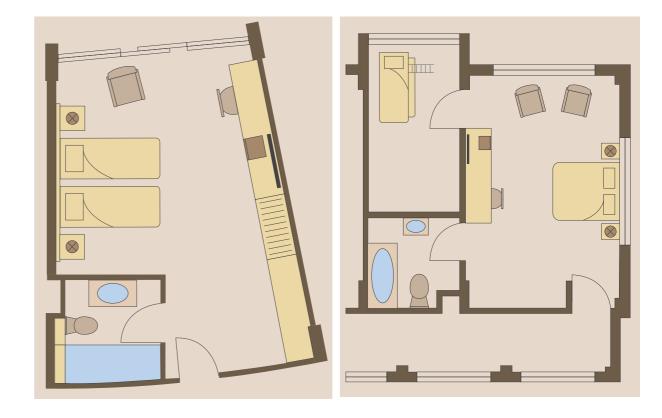

### **2 BEDROOM SUITE**

- King size bed
- En suite bathroom with a bath and/or shower
- Interleading children's room with bunk or twin beds

1 BEDROOM 2 SLEEPER

2 BEDROOM 4 SLEEPER

Floor plans are for illustrative purposes only