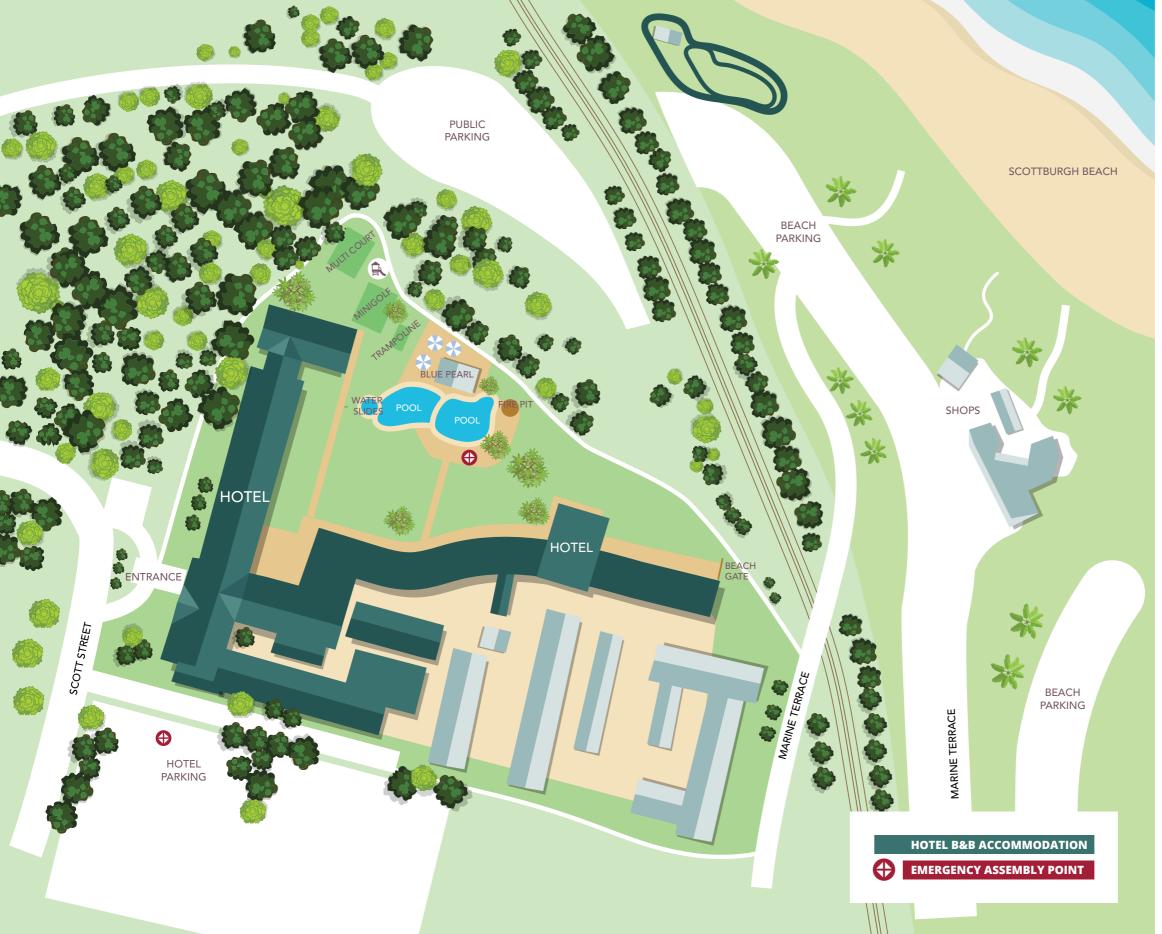

The Blue Marlin All-Inclusive Seascape is the only resort in the region offering an all-inclusive experience where everything is taken care of. No frills, no fuss, no hidden costs. Be it families, friends, couples or corporates, the Blue Marlin All-Inclusive Seascape hits the mark for affordable, high-end holidays along the KwaZulu-Natal South Coast. All this tropical tranquillity is topped off with modern facilities and something-for-everyone adventures. No need to fly abroad for that quintessential resort experience. It's right here! Come see it for yourself. At the Blue Marlin, we believe that your dream holiday should be nothing short of extraordinary! Our dedicated team is thrilled to welcome you to a world of sun-soaked beaches, crystalclear waters, and unforgettable adventures. Dive into the experience, where you'll discover a treasure trove of activities and amenities designed to create lasting memories. From exhilarating water sports to tranquil spa retreats, there's something for everyone to enjoy.